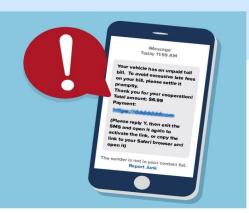

# GOT A TEXT ABOUT UNPAID TOLLS? IT'S PROBABLY A SCAM

Got a text telling you to pay "overdue toll charges"?

Whether you've driven through a toll recently or not, you might've gotten a text saying you owe money for unpaid tolls. It's probably a scam. Scammers are pretending to be tolling agencies from coast to coast and sending texts demanding money. Learn how the scam works so you can avoid it.

You get a text out of the blue that says you have unpaid tolls and need to pay immediately. The scammy text might show a dollar amount for how much you supposedly owe and include a link that takes you to a page to enter your bank or credit card info — but it's a phishing scam. Not only is the scammer trying to steal your money, but if you click the link, they could get your personal info (like your driver's license number) — and even steal your identity.

#### To avoid a text scam like this:

- Don't click on any links in, or respond to, unexpected texts. Scammers want you to react quickly, but it's best to stop and check it out.
- Check to see if the text is legit. Reach out to the state's tolling agency using a phone number or website you know is real not the info from the text.
- Report and delete unwanted text messages. Use your phone's "report junk" option to report
  unwanted texts to your messaging app or forward them to 7726 (SPAM). Once you've checked it out
  and reported it, delete the text.